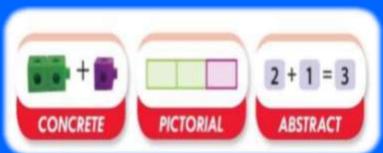

Pupils use objects and pictures to physically represent mathematical concepts (the concrete > pictorial > abstract approach), alongside numbers and symbols. This helps them visualise abstract ideas, and as they become more confident, they will gradually stop relying on physical props.