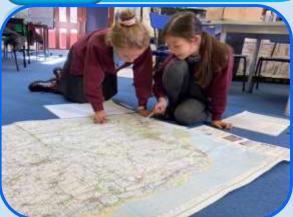

# Our Knowledge-Rich Curriculum

The Knowledge Curriculum was introduced in September 2019 and is a bespoke, innovative and knowledgerich curriculum that encompasses the following subjects: Science, Geography, History, Art/Design and Technology.

It is a carefully sequenced, knowledge-rich curriculum, which aims to promote excellent outcomes alongside developing pupils' resilience and confidence, overcoming inequality of opportunity by inspiring pupils throughout Key Stage 2.