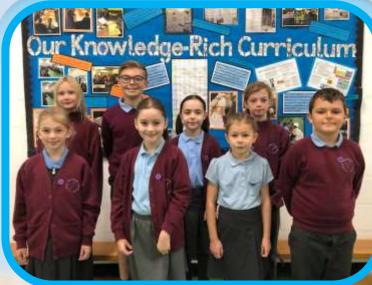

# Our Knowledge-Rich Curriculum

The Knowledge Curriculum was introduced in September 2019 and is a bespoke, innovative and knowledgerich curriculum that encompasses the following subjects: Science, Geography, History, Art/Design and Technology.

It is a carefully sequenced, knowledge-rich curriculum, which aims to promote excellent outcomes alongside developing pupils' resilience and confidence, overcoming inequality of opportunity by inspiring pupils throughout Key Stage 2.

In order to implement our curriculum intent we offer a safe, stimulating and inclusive environment where the curriculum is knowledge-rich, inspirational and relevant to the children's present needs as well as their future aspirations.

curriculum Our is carefully sequenced, and the content taught in a logical progression, in order to enable pupils to build the knowledge and skills required to meet the agreed end points. We use knowledge organisers across the curriculum. They include the key facts information that children need to have a sound understanding of each topic and are organised into easy-to-digest chunks.