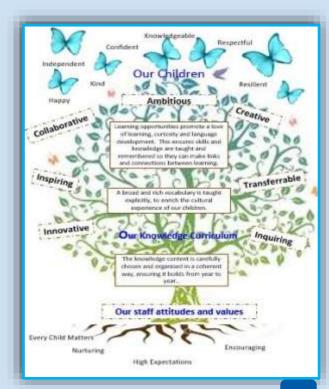

# Our Knowledge-Rich Curriculum

The Knowledge Curriculum was introduced in September 2019 and is a bespoke, innovative and knowledgerich curriculum that encompasses the following subjects: Science, Geography, History, Art/Design and Technology.

It is a carefully sequenced, knowledge-rich curriculum, which aims to promote excellent outcomes alongside developing pupils' resilience and confidence, overcoming inequality of opportunity by inspiring pupils throughout Key Stage 2.

In order to implement our curriculum intent we offer a safe, stimulating and inclusive environment where the curriculum is knowledge-rich, inspirational and relevant to the children's present needs as well as their future aspirations.

curriculum Our is carefully sequenced, and the content taught in a logical progression, in order to enable pupils to build the knowledge and skills required to meet the agreed end points. We use knowledge organisers across the curriculum. They include the key facts information that children need to have a sound understanding of each topic and are organised into easy-to-digest chunks.